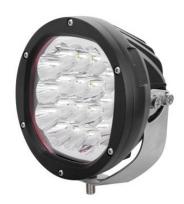

#### Part No. 0-537-47

Durite's 7 Inch 90W LED Auxiliary Driving Lamp. 9-32VDC. 7200Lumens. 18 x 5W LED's. Aluminum Housing with PC lens. Stainless Steel bracket, IP68, E Marked ECE R112.

Additional Information: 25 Meter Beam Width 370Meter Beam Length