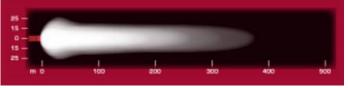

#### Part No. 0-537-47

Durite's 7 Inch 90W LED Auxiliary Driving Lamp. 9-32VDC. 7200Lumens. 18 x 5W LED's. Aluminum Housing with PC lens. Stainless Steel bracket, IP68, E Marked ECE R112.

Additional Information: 25 Meter Beam Width 370Meter Beam Length